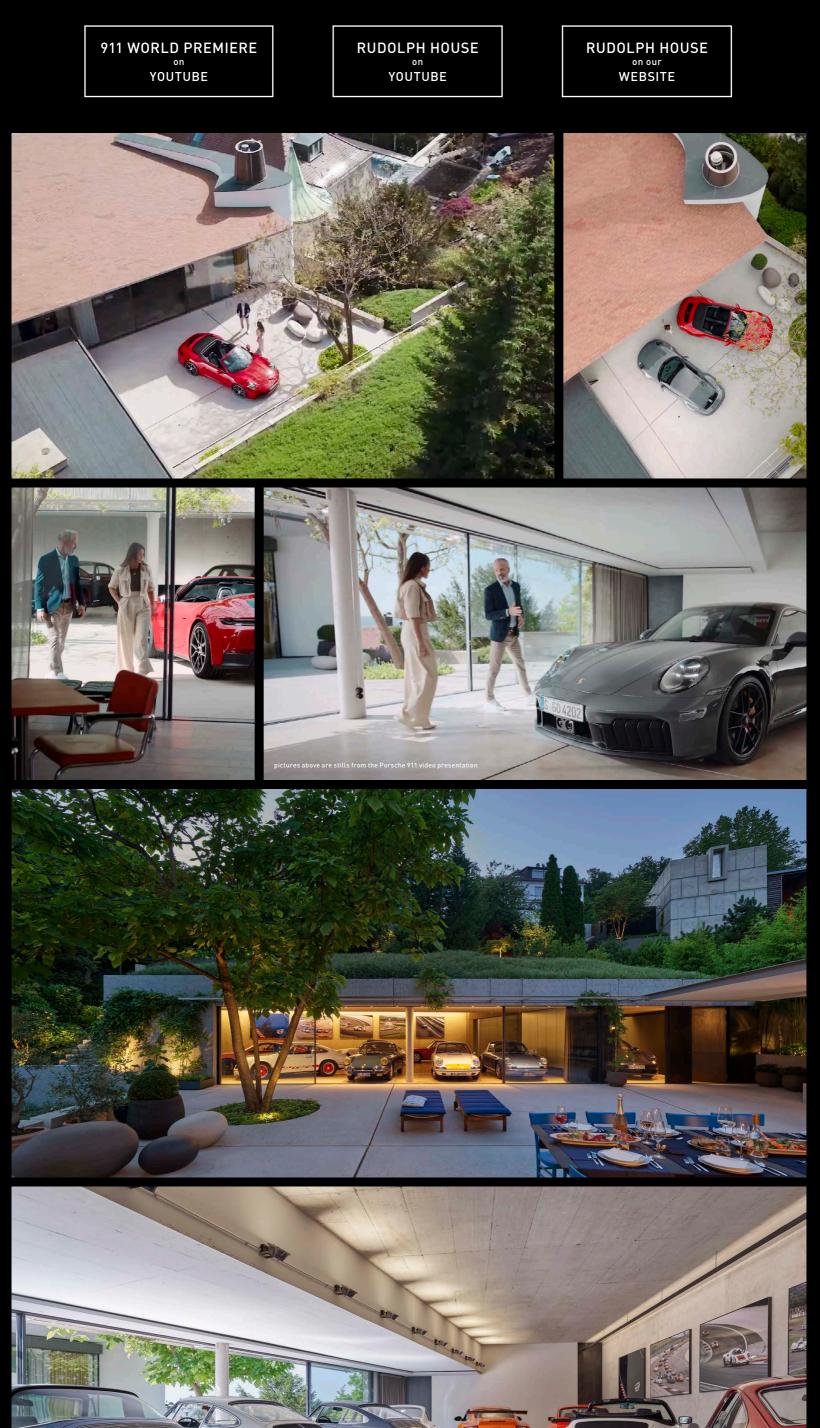

## THE WORLD PREMIERE OF THE NEW PORSCHE 911 AT RUDOLPH HOUSE STUTTGART

The world premiere of the 2025 Porsche 911 was filmed at Rudolph House, Stuttgart, starring the first 911 GTS T-Hybrid and historical 911 models. Opposite the Rudolph House is the collectors' garage facing the piazza – a spectacular place for old and new dream cars.