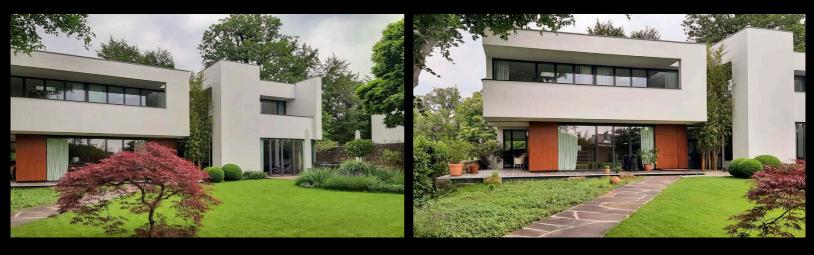

# WOODEN HOUSE ... A CLASSIC REVISITED

House BOP - a residential sculpture, designed 22 years ago, with organic materials only. Unlike most of our buildings, this house was designed with a timber frame construction. Clay bricks in the ceiling act as accumulators. The walls are coated with clay plaster. One of our favorite carpenters sent us these two pictures of the house where he just delivered some of his work . . . We appreciate that the house is still in good shape :-)