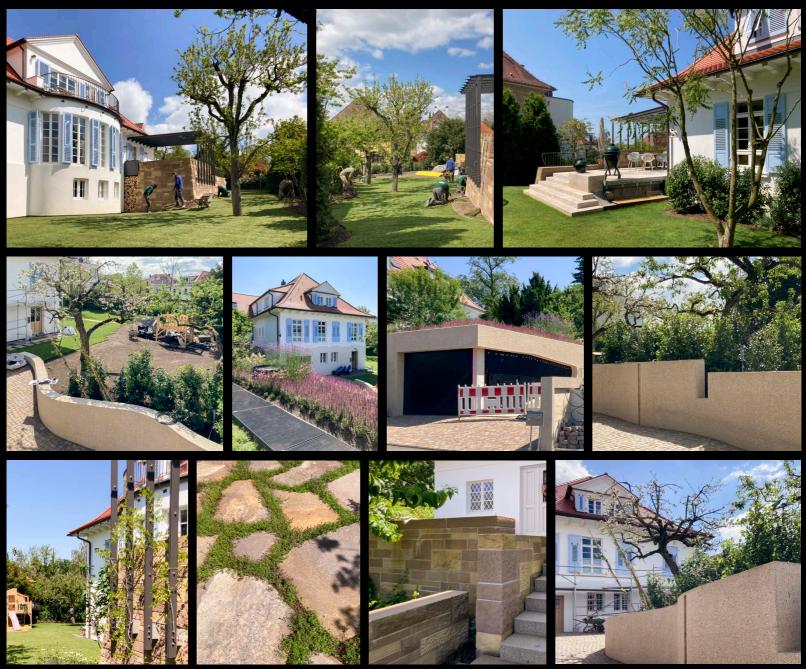

# OUTDOOR FACILITIES IN COMPLETION ....

RUTSCHENHAUS - was the restoration of the external appearance and a conversion inside a beautiful 1920s house in Stuttgart Degerloch. And now we are finalising the outdoor facilities. As solar panels often do not look good on traditional roofs, we have integrated greenery and photovoltaic panels onto the garage building.

Different forms of processing natural stone and concrete are used for the walls, terraces and stairs around the garden.